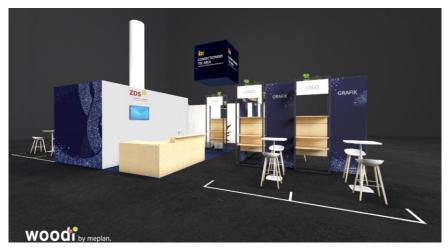

sup>2</sup> - space



4.450 EUR

## Classic Package 8 m<sup>2</sup> - space



6.295 EUR

## Prime Package 14 m<sup>2</sup> - space



10.250 EUR

### Services

#### **Enjoy the all-around carefree package**

- ✓ Security service of the community stand
- ✓ Stand cleaning and waste disposal
- ✓ Coffee and water supply Locker
- ✓ WLAN
- √ 3 exhibitor passes
- ✓ Unlimited number of vouchers for day tickets



## All-Inclusive Stand Construction Package

#### √ Stand space

- ✓ Booth for your customer meetings
- ✓ AUMA fee
- ✓ W.H.S. fee (Waste Hygiene Services)

#### ✓ Stand construction and equipment

- √ 1x logo panel incl. print
- ✓ Large graphic for your own design
- ✓ Seating für interaction with your customers
- ✓ Shelving element
- ✓ Power supply incl. Power consumption
- ✓ Lighting



Image shows total area - subject to change

#### Additional Elements



Counter (without graphic) 230 EUR

**Graphic** (ca. 500 x 1000 mm) 68 EUR



**Brochure rack** (installation in existing shelf)
45 EUR



**Standing table** 90 EUR

**Bar stool** (price per piece) 69 EUR



**Seating table** 90 EUR

**Stool** (price per piece) 69 EUR

## Media Package

#### ✓ Media basic entry

- ✓ Basic data
- √ Company profile
- ✓ Locations
- ✓ Lead generation
- ✓ Exhibitor dashboard
- ✓ Direct contact person
- ✓ 2x Credits for contributions
- ✓ Visibility
- ✓ Platform license

#### ✓ Media package Essential

- ✓ Company logo in all media
- ✓ 1 additional Credit for contributions
- ✓ Product categories
- ✓ Focus topics
- ✓ Personalized newsletter
- ✓ 1x Event incl. lead generation

Use the opportun