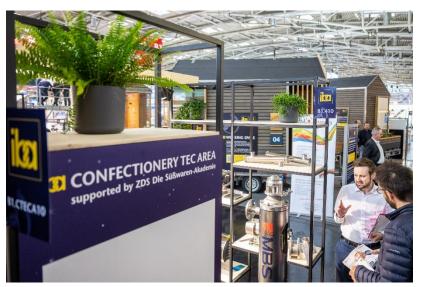

# Impressions 2023

# iba.CONFECTIONERY TEC AREA supported by ZDS Die Süßwarenakademie

At iba – the world's leading trade fair for the baking confectionery industry from May 18 – 22 in Düsseldorf – the iba.CONFECTIONERY TEC AREA, together with Zentralfachschule der Deutschen Süßwarenwirtschaft e.V., offers specialists from the confectionery industry the opportunity to present their ideas, innovations and products.