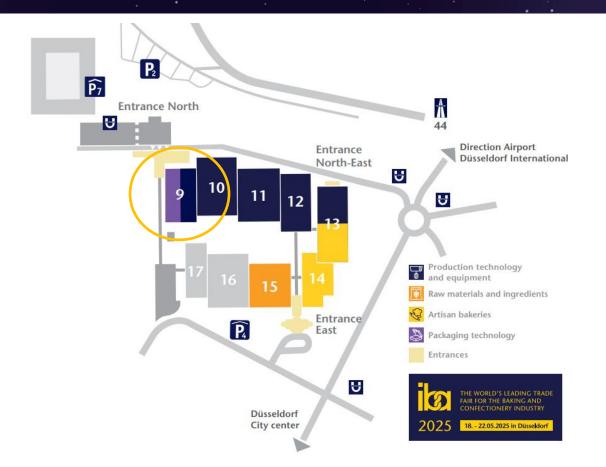

THE WORLD'S LEADING TRADE FAIR FOR THE BAKING AND CONFECTIONERY INDUSTRY

2025

18. - 22.05.2025 in Düsseldorf



# CONFECTIONERY TEC AREA

supported by ZDS Die Süßwaren-Akademie







# iba.CONFECTIONERY TEC AREA supported by ZDS Die Süßwarenakademie

At iba – the world's leading trade fair for the baking confectionery industry from May 18 – 22 in Düsseldorf – the iba.CONFECTIONERY TEC AREA, together with Zentralfachschule der Deutschen Süßwarenwirtschaft e.V., offers specialists from the confectionery industry the opportunity to present their ideas, innovations and products.

#### Become a part!







# Impressions 2023





# Planning 2025

#### Location

- Hall 9
- Right at the Entrance North





# **Packages Overview**

# Smart Package 6 m<sup>2</sup> - space



4.450 EUR

## Classic Package 8 m<sup>2</sup> - space



6.295 EUR

## Prime Package 14 m<sup>2</sup> - space



10.250 EUR

### Services

#### **Enjoy the all-around carefree package**

- ✓ Security service of the community stand
- ✓ Stand cleaning and waste disposal
- ✓ Coffee and water supply Locker
- ✓ WLAN
- √ 3 exhibitor passes
- ✓ Unlimited number of vouchers for day tickets



## All-Inclusive Stand Construction Package

#### √ Stand space

- ✓ Booth for your customer meetings
- ✓ AUMA fee
- ✓ W.H.S. fee (Waste Hygiene Services)

#### ✓ Stand construction and equipment

- √ 1x logo panel incl. print
- ✓ Large graphic for your own design
- ✓ Seating für interaction with your customers
- ✓ Shelving element
- ✓ Po